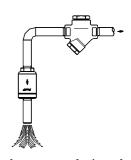

r in such a manner that it may cause an accidental

exposure to the discharge.



3



| DIMENSIONS (mm) |    |    |    |             |  |
|-----------------|----|----|----|-------------|--|
| SIZE<br>DN      | A  | В  | sw | WGT.<br>Kgs |  |
| 1/2"            | 80 | 45 | 36 | 0,9         |  |
| 3/4"            | 80 | 45 | 36 | 0,9         |  |
| 1"              | 90 | 45 | 40 | 1,3         |  |

| MATERIALS |                 |                  |  |  |
|-----------|-----------------|------------------|--|--|
| POS.      | DESIGNATION     | MATERIAL         |  |  |
| 1         | Body            | AISI304 / 1.4301 |  |  |
| 2         | Cover           | AISI304 / 1.4301 |  |  |
| 3         | Strainer screen | AISI304 / 1.4301 |  |  |
| 4         | Element         | AISI304 / 1.4301 |  |  |



Application example ( outlet of DT42S )