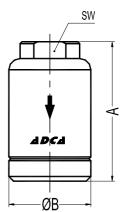

towards the floor or other suitable

enclosure.

CAUTION:

Do not install the diffuser in such a manner that it may cause an accidental

exposure to the discharge.

3

| DIMENSIONS (mm) |    |    |    |             |  |
|-----------------|----|----|----|-------------|--|
| SIZE<br>DN      | A  | В  | sw | WGT.<br>Kgs |  |
| 1/2"            | 80 | 45 | 36 | 0,9         |  |
| 3/4"            | 80 | 45 | 36 | 0,9         |  |
| 1"              | 90 | 45 | 40 | 1,3         |  |