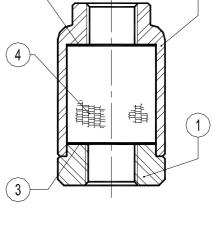

| MATERIALS |                 |                  |  |  |
|-----------|-----------------|------------------|--|--|
| POS.      | DESIGNATION     | MATERIAL         |  |  |
| 1         | Body            | AISI304 / 1.4301 |  |  |
| 2         | Cover           | AISI304 / 1.4301 |  |  |
| 3         | Strainer screen | AISI304 / 1.4301 |  |  |
| 4         | Element         | AISI304 / 1.4301 |  |  |