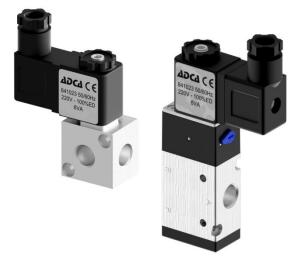

| OPTIONS: | Other versions under request. |
|----------|-------------------------------|
|          |                               |

USE: Pneumatic actuator control, among others. AVAILABLE

MODELS: SV32C and SV32H.

PIPE CONN.: 1/4".

- CONNECTIONS: Male thread ISO7/1 Rp (BS21).
- INSTALLATION: In any position.