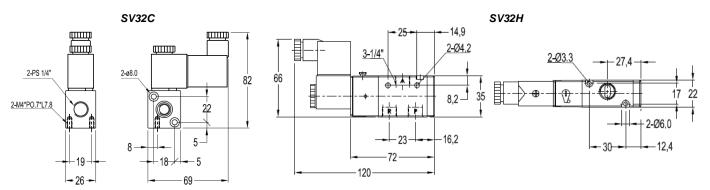

## DIMENSIONS (mm):

| TECHNICAL DATA         |                                                            |                    |
|------------------------|------------------------------------------------------------|--------------------|
| ТҮРЕ                   | SV32C                                                      | SV32H              |
| Body material          | Aluminium alloy                                            |                    |
| Sectional area         | 1,5 mm <sup>2</sup>                                        | 16 mm <sup>2</sup> |
| Applicable fluid       | Compressed air (filtered through 40 micron filter element) |                    |
| Action                 | Direct acting with spring return                           | Internal pilot     |
| Operating pressure     | 0 to 8 bar                                                 |                    |
| Maximum proof pressure | 10 bar                                                     |                    |
| Ambient temperature    | -10 °C to 60 °C                                            |                    |
| Duty cycle             | 100% ED                                                    |                    |
| Coil type              | DIN                                                        |                    |
| Protection class       | IP65 (DIN 40 050)                                          |                    |
| Insulation class       | F                                                          |                    |
| Voltage tolerance      | ±10%                                                       |                    |
| Standard voltages      | 220VAC, 110VAC, 24VDC                                      |                    |
| Net weight             | 0,16 Kg                                                    | 0.18 Kg            |