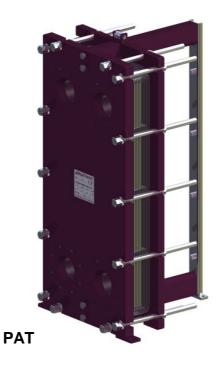

compatible with the construction.

**AVAILABLE** 

MODELS: STSH/STSV - Shell and tube sealed

STH/STV - Shell and tube bolted

PAT - Plate heat exchangers (gasketed and

bolted)

**ORDER** 

Type of fluids and correspondent pressures **REQUIREMENTS:** 