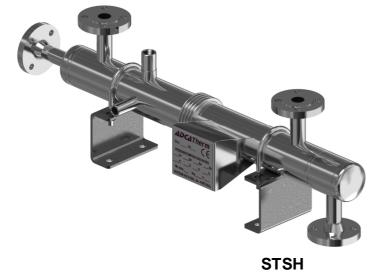

compatible with the construction.

**AVAILABLE** 

MODELS: STSH/STSV - Shell and tube sealed

STH/STV - Shell and tube bolted

PAT - Plate heat exchangers (gasketed and

bolted)

**ORDER** 

Type of fluids and correspondent pressures **REQUIREMENTS:** 