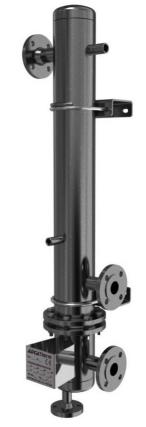

compatible with the construction.

**AVAILABLE** 

MODELS: STSH/STSV - Shell and tube sealed

STH/STV - Shell and tube bolted

PAT - Plate heat exchangers (gasketed and

bolted)

**ORDER** 

Type of fluids and correspondent pressures **REQUIREMENTS:** 