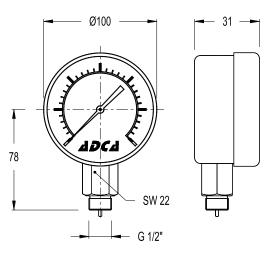

## **PRESSURE GAUGE MAN-100**

## DESCRIPTION

The MAN-100 pressure gauges have a diameter of 100 mm and are marked in bar.

MAIN FEATURES

Accuracy - Class 1.

**OPTIONS:** Available in multiple pressure ranges.

AVAIL. MODELS: MAN-100.

| CONNECTIONS:   | 1/2" bottom or back eccentric. |
|----------------|--------------------------------|
| MAX. MEASURING |                                |
| RANGE:         | -1 to 40 bar.                  |

WEIGHT: 0,34 kg.

| LIMITING CONDITIONS        |                    |  |
|----------------------------|--------------------|--|
| Max. allowable pressure    | Full scale reading |  |
| Max. operating temperature | 80 °C              |  |

| MATERIALS        |                   |  |
|------------------|-------------------|--|
| DESIGNATION      | MATERIAL          |  |
| Case             | AISI 304 / 1.4301 |  |
| Lens             | Glass             |  |
| Dial             | White aluminium   |  |
| Pointer          | Black aluminium   |  |
| Measuring system | Copper alloy      |  |