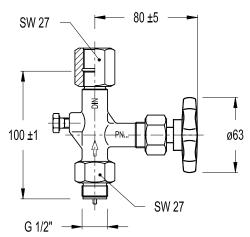

**GAUGE COCK** GC-400

## DESCRIPTION

GC-400 pressure gauge cocks (without test connection DIN 16270 Form A.)

AVAILABLE MODELS:

GC-400.

| CONNECTIONS:<br>WEIGHT: | 1/2" x 1/2" (male x female)<br>0,51 kg. |
|-------------------------|-----------------------------------------|
| LIMITING                |                                         |
| CONDITIONS:             | 250 bar at 250 ºC;                      |
|                         | 400 h an at 400 00                      |

bar at 250 °C; 400 bar at 120 °C. MATERIALS

| MATERIALS        |                    |  |
|------------------|--------------------|--|
| DESIGNATION      | MATERIAL           |  |
| Body (steel)     | 1.0460 / P250GH    |  |
| Body (st. steel) | 1.4404 / AISI 316L |  |
| Spindle          | Stainless steel    |  |
| Packing          | PTFE               |  |
| Handwheel        | Plastic            |  |