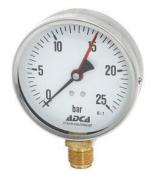

## **PRESSURE GAUGE MAN-100**

## DESCRIPTION

The MAN-100 pressure gauges have a diameter of 100 mm and are marked in bar.

MAIN FEATURES

Accuracy - Class 1.

**OPTIONS:** Available in multiple pressure ranges.

AVAIL. MODELS: MAN-100.

| CONNECTIONS:   | 1/2" bottom or back eccentric. |
|----------------|--------------------------------|
| MAX. MEASURING |                                |
| RANGE:         | -1 to 40 bar.                  |