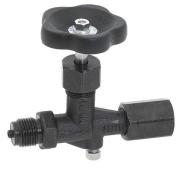

**GAUGE COCK** GC-400

## DESCRIPTION

GC-400 pressure gauge cocks (without test connection DIN 16270 Form A.)

AVAILABLE MODELS:

GC-400.

| CONNECTIONS:<br>WEIGHT: | 1/2" x 1/2" (male x female)<br>0,51 kg. |
|-------------------------|-----------------------------------------|
| LIMITING                |                                         |
| CONDITIONS:             | 250 bar at 250 ºC;                      |
|                         | 400 h an at 400 00                      |

bar at 250 °C; 400 bar at 120 °C. MATERIALS

| MATERIALS        |                    |  |
|------------------|--------------------|--|
| DESIGNATION      | MATERIAL           |  |
| Body (steel)     | 1.0460 / P250GH    |  |
| Body (st. steel) | 1.4404 / AISI 316L |  |
| Spindle          | Stainless steel    |  |
| Packing          | PTFE               |  |
| Handwheel        | Plastic            |  |