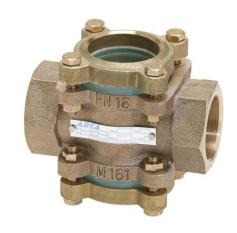

The double window DW12 sight glasses have been designed for this particular application.

Connections are female screwed.

OPTIONS: Mica shield discs for use with steam.

USE: Condensate pipes, downstream of the

steam traps.

**AVAILABLE** 

MODELS: DW12.

SIZES: 11/4" to 2".

CONNECTIONS: Female screwed ISO 7/1 Rp (BS21).

INSTALLATION: Horizontal or vertical installation.

See IMI - Installation and maintenance

instructions.