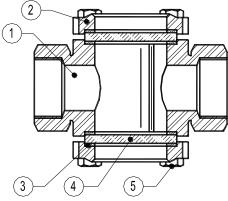

| MATERIALS |                |                             |  |  |  |
|-----------|----------------|-----------------------------|--|--|--|
| POS.      | DESIGNATION    | Material                    |  |  |  |
| 1         | Body           | Bronze B62 / ASTM B148-97   |  |  |  |
| 2         | Glass nut      | Bronze B62 / ASTM B148-97   |  |  |  |
| 3         | * Gasket       | Stainless steel / Graphite  |  |  |  |
| 4         | * Window glass | Tempered borosilicate glass |  |  |  |
| 5         | Bolts          | Steel 8.8                   |  |  |  |

<sup>\*</sup> Available spare parts.