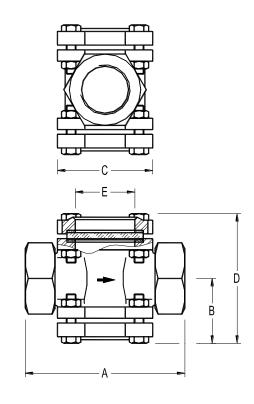

| DIMENSIONS |     |    |     |     |    |              |
|------------|-----|----|-----|-----|----|--------------|
| SIZES      | Α   | В  | С   | D   | E  | WGT.<br>(kg) |
| 11/4"      | 125 | 55 | 83  | 109 | 50 | 2,5          |
| 11/2"      | 135 | 57 | 83  | 113 | 50 | 2,8          |
| 2"         | 170 | 70 | 104 | 139 | 60 | 5            |