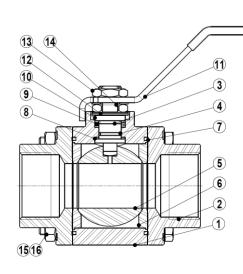

| MATERIALS  |                  |                   |  |  |  |
|------------|------------------|-------------------|--|--|--|
| POS.<br>Nº | DESIGNATION      | MATERIAL          |  |  |  |
| 1          | Body             | CF8 / 1.4308      |  |  |  |
| 2          | Body cap         | CF8M / 1.4408     |  |  |  |
| 3          | Stem             | AISI 316 / 1.4401 |  |  |  |
| 4          | Stem o-ring      | Viton             |  |  |  |
| 5          | Ball             | AISI 316 / 1.4404 |  |  |  |
| 6          | * Seat           | ** PTFE/GR        |  |  |  |
| 7          | * Body gasket    | PTFE              |  |  |  |
| 8          | * Stem gasket    | PTFE/GR           |  |  |  |
| 9          | * Stem seal      | PTFE/GR           |  |  |  |
| 10         | Spacer           | AISI 316 / 1.4404 |  |  |  |
| 11         | Handle           | AISI 304 / 1.4301 |  |  |  |
| 12         | * Spring washers | AISI 304 / 1.4301 |  |  |  |
| 13         | Compression nut  | AISI 304 / 1.4301 |  |  |  |
| 14         | * Lockwasher     | AISI 304 / 1.4301 |  |  |  |
| 15         | Fixing bolts     | AISI 304 / 1.4301 |  |  |  |
| 16         | Nuts             | AISI 304 / 1.4301 |  |  |  |

\* Available spare parts. \*\* PTFE/GR – Carbon graphite reinforced PTFE.

We reserve the right to change the design and material of this product without notice.