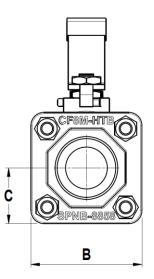

## VALSTEAM ADCA

We reserve the right to change the design and material of this product without notice.

| DIMENSIONS (mm) |     |    |      |     |     |    |              |
|-----------------|-----|----|------|-----|-----|----|--------------|
| SIZE            | А   | В  | с    | D   | Е   | F  | WGT.<br>(kg) |
| 1/2"            | 68  | 42 | 21   | 74  | 143 | 11 | 0,61         |
| 3/4"            | 76  | 50 | 25   | 74  | 143 | 15 | 0,87         |
| 1"              | 100 | 62 | 31   | 86  | 175 | 20 | 1,81         |
| 11/4"           | 118 | 72 | 36   | 91  | 175 | 25 | 2,54         |
| 11/2"           | 130 | 85 | 42,5 | 115 | 203 | 32 | 3,95         |
| 2"              | 146 | 95 | 47,5 | 119 | 203 | 38 | 5,05         |