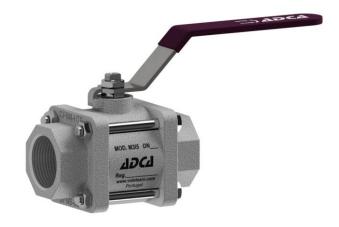

## THREE PIECES BALL VALVES M3i5

## DESCRIPTION

The M3i5 three pieces ball valves are isolating valves designed for use with steam, condensate and other gases and liquids compatible with the construction.

The valve is not designed as a control valve and should be used only as an isolating valve, fully open or fully closed.

## MAIN FEATURES

Reduced bore floating ball design. Can be serviced without removal from pipeline. Bidirectional. Anti blow out proof stem. Antistatic device.

| OPTIONS:             | Different sealing materials.                                                                      |  |  |  |  |
|----------------------|---------------------------------------------------------------------------------------------------|--|--|--|--|
| USE:                 | Steam, gases and liquids compatible with the construction.                                        |  |  |  |  |
| AVAILABLE<br>MODELS: | M3i5 – Stainless steel.                                                                           |  |  |  |  |
| RATING:              | PN100.                                                                                            |  |  |  |  |
| SIZES:               | 1/2" to 2".                                                                                       |  |  |  |  |
| CONNECTIONS:         | BSP female threads ISO 7/1 Rp (BS21).<br>NPT to ANSI B1.20.1.<br>SW - Socket weld to ANSI B16.11. |  |  |  |  |
| INSTALLATION:        | See IMI - Installation and maintenance                                                            |  |  |  |  |