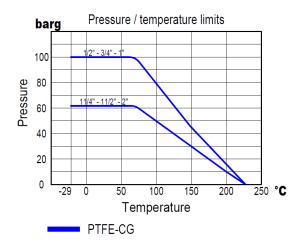

## MAIN FEATURES

Reduced bore floating ball design. Can be serviced without removal from pipeline. Bidirectional. Anti blow out proof stem. Antistatic device.

| OPTIONS:             | Different sealing materials.                                                                      |  |  |  |  |
|----------------------|---------------------------------------------------------------------------------------------------|--|--|--|--|
| USE:                 | Steam, gases and liquids compatible with the construction.                                        |  |  |  |  |
| AVAILABLE<br>MODELS: | M3i5 – Stainless steel.                                                                           |  |  |  |  |
| RATING:              | PN100.                                                                                            |  |  |  |  |
| SIZES:               | 1/2" to 2".                                                                                       |  |  |  |  |
| CONNECTIONS:         | BSP female threads ISO 7/1 Rp (BS21).<br>NPT to ANSI B1.20.1.<br>SW - Socket weld to ANSI B16.11. |  |  |  |  |
| INSTALLATION:        | See IMI - Installation and maintenance                                                            |  |  |  |  |

INSTALLATION: See IMI – Installation and maintenance instructions.

| CE MARKING – GROUP 2 (PED – European Directive) |               |  |  |  |
|-------------------------------------------------|---------------|--|--|--|
| PN100                                           | Category      |  |  |  |
| 1/2" to 11/4"                                   | SEP           |  |  |  |
| 11/2" to 2"                                     | 1 (CE marked) |  |  |  |