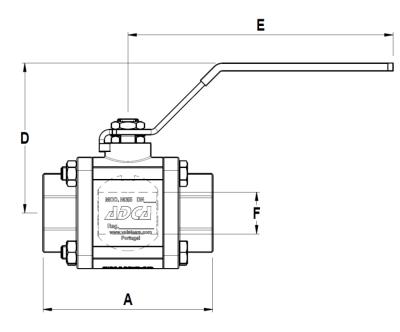

## VALSTEAM ADCA

We reserve the right to change the design and material of this product without notice.

| DIMENSIONS (mm) |     |    |      |     |     |    |              |
|-----------------|-----|----|------|-----|-----|----|--------------|
| SIZE            | А   | В  | с    | D   | Е   | F  | WGT.<br>(kg) |
| 1/2"            | 68  | 42 | 21   | 74  | 143 | 11 | 0,61         |
| 3/4"            | 76  | 50 | 25   | 74  | 143 | 15 | 0,87         |
| 1"              | 100 | 62 | 31   | 86  | 175 | 20 | 1,81         |
| 11/4"           | 118 | 72 | 36   | 91  | 175 | 25 | 2,54         |
| 11/2"           | 130 | 85 | 42,5 | 115 | 203 | 32 | 3,95         |
| 2"              | 146 | 95 | 47,5 | 119 | 203 | 38 | 5,05         |