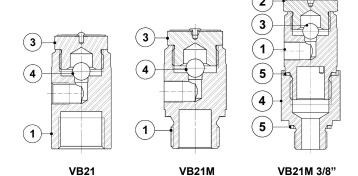

**VB21** 

VB21M

| MATERIALS |                 |                   |
|-----------|-----------------|-------------------|
| POS.      | DESIGNATION     | MATERIAL          |
| 1         | Body            | AISI 303 / 1.4305 |
| 2         | Cover           | AISI 303 / 1.4305 |
| 3         | * Ball valve    | Stainless steel   |
| 4         | Adapter fitting | AISI 303 / 1.4305 |
| 5         | * Gasket        | Copper            |

<sup>\*</sup> Available spare parts.