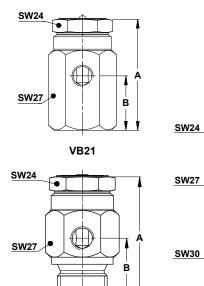

USE: Saturated and superheated steam.

**AVAILABLE** 

MODELS: VB21 – female threaded.

VB21M – male threaded.

SIZES: 1/2" x 1/8".

CONNECTIONS: System: vertical connection 1/2".

Air inlet: horizontal connection 1/8". VB21 – female threaded ISO 7 Rp. VB21M – male threaded ISO 228 G.

INSTALLATION: Vertical installation angled connection.

See IMI - Installation and maintenance

В

instructions.

LIMITING

CONDITIONS: 13 bar at 400 °C.

21 bar at 220 °C.

<sup>\*</sup> Special version with adapter fitting 1/2" x 3/8" ISO 228 or NPT.