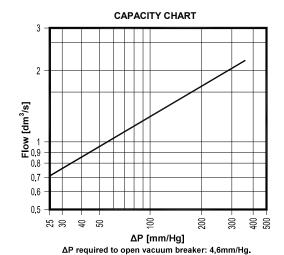

cuum condition, restoring the atmospheric pressure.

This device is particularly suitable for steam heated units of small and medium volume, such as heat exchangers, heating coils, calorifiers, jacketed kettles, steam boilers, etc.

USE: Saturated and superheated steam.

**AVAILABLE** 

MODELS: VB21 – female threaded.

VB21M – male threaded.

SIZES: 1/2" x 1/8".

CONNECTIONS: System: vertical connection 1/2".

Air inlet: horizontal connection 1/8". VB21 – female threaded ISO 7 Rp. VB21M – male threaded ISO 228 G.

INSTALLATION: Vertical installation angled connection.

See IMI - Installation and maintenance

В

instructions.

LIMITING

CONDITIONS: 13 bar at 400 °C.

21 bar at 220 °C.





<sup>\*</sup> Special version with adapter fitting 1/2" x 3/8" ISO 228 or NPT.





**VB21** 

VB21M





| MATERIALS |                 |                   |
|-----------|-----------------|-------------------|
| POS.      | DESIGNATION     | MATERIAL          |
| 1         | Body            | AISI 303 / 1.4305 |
| 2         | Cover           | AISI 303 / 1.4305 |
| 3         | * Ball valve    | Stainless steel   |
| 4         | Adapter fitting | AISI 303 / 1.4305 |
| 5         | * Gasket        | Copper            |

<sup>\*</sup> Available spare parts.