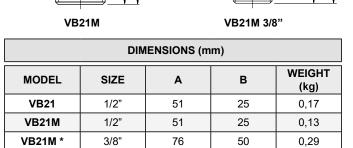

INSTALLATION: Vertical installation angled connection.

See IMI - Installation and maintenance

В

instructions.

LIMITING

CONDITIONS: 13 bar at 400 °C.

21 bar at 220 °C.

<sup>\*</sup> Special version with adapter fitting 1/2" x 3/8" ISO 228 or NPT.