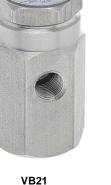

## VACUUM BREAKER VB21

| USE:<br>AVAILABLE<br>MODELS: | Saturated and superheated steam.<br>VB21; VB21M.                                                                                                                   |
|------------------------------|--------------------------------------------------------------------------------------------------------------------------------------------------------------------|
| SIZES:                       | 1/2" x 1/8".                                                                                                                                                       |
| CONNECTIONS:                 | System, vertical connection 1/2".<br>Air inlet, horizontal connection 1/8".<br>VB21 – Female screwed ISO 7-1 Rp (BS21).<br>VB21M – Male screwed ISO 7-1 Rp (BS21). |
| INSTALLATION:                | Vertical installation angled connection.<br>See IMI – Installation and maintenance<br>instructions.                                                                |
| LIMITING                     |                                                                                                                                                                    |