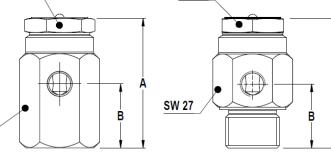

VB21M

CONDITIONS:

| MATERIALS |              |                   |  |  |  |
|-----------|--------------|-------------------|--|--|--|
| POS.<br>№ |              |                   |  |  |  |
| 1         | Body         | AISI 303 / 1.4305 |  |  |  |
| 2         | Cover        | AISI 303 / 1.4305 |  |  |  |
| 3         | * Ball valve | Stainless steel   |  |  |  |

13 bar at 400 °C. 21 bar at 220 °C.

\* Available spare parts;

| DIMENSIONS (mm) |    |    |              |  |  |
|-----------------|----|----|--------------|--|--|
| SIZE            | А  | В  | WGT.<br>(kg) |  |  |
| VB21            | 50 | 25 | 0,17         |  |  |
| VB21M           | 50 | 25 | 0,13         |  |  |

## VALSTEAM ДДСД

VB21

<u>SW 24</u>

SW 27

We reserve the right to change the design and material of this product without notice.

SW 24