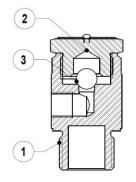

VB21M

CONDITIONS:

| MATERIALS |              |                   |  |  |  |
|-----------|--------------|-------------------|--|--|--|
| POS.<br>№ |              |                   |  |  |  |
| 1         | Body         | AISI 303 / 1.4305 |  |  |  |
| 2         | Cover        | AISI 303 / 1.4305 |  |  |  |
| 3         | * Ball valve | Stainless steel   |  |  |  |