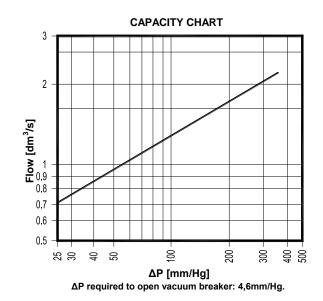

| USE:<br>AVAILABLE<br>MODELS: | Saturated and superheated steam.<br>VB21; VB21M.                                                                                                                   |
|------------------------------|--------------------------------------------------------------------------------------------------------------------------------------------------------------------|
| SIZES:                       | 1/2" x 1/8".                                                                                                                                                       |
| CONNECTIONS:                 | System, vertical connection 1/2".<br>Air inlet, horizontal connection 1/8".<br>VB21 – Female screwed ISO 7-1 Rp (BS21).<br>VB21M – Male screwed ISO 7-1 Rp (BS21). |
| INSTALLATION:                | Vertical installation angled connection.<br>See IMI – Installation and maintenance<br>instructions.                                                                |
| LIMITING                     |                                                                                                                                                                    |