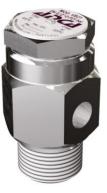

| USE:<br>AVAILABLE<br>MODELS: | Saturated and superheated steam.<br>VB21; VB21M.                                                                                                                   |
|------------------------------|--------------------------------------------------------------------------------------------------------------------------------------------------------------------|
| SIZES:                       | 1/2" x 1/8".                                                                                                                                                       |
| CONNECTIONS:                 | System, vertical connection 1/2".<br>Air inlet, horizontal connection 1/8".<br>VB21 – Female screwed ISO 7-1 Rp (BS21).<br>VB21M – Male screwed ISO 7-1 Rp (BS21). |
| INSTALLATION:                | Vertical installation angled connection.<br>See IMI – Installation and maintenance<br>instructions.                                                                |
| LIMITING                     |                                                                                                                                                                    |

VB21M

CONDITIONS:

| MATERIALS |              |                   |  |  |  |
|-----------|--------------|-------------------|--|--|--|
| POS.<br>№ |              |                   |  |  |  |
| 1         | Body         | AISI 303 / 1.4305 |  |  |  |
| 2         | Cover        | AISI 303 / 1.4305 |  |  |  |
| 3         | * Ball valve | Stainless steel   |  |  |  |